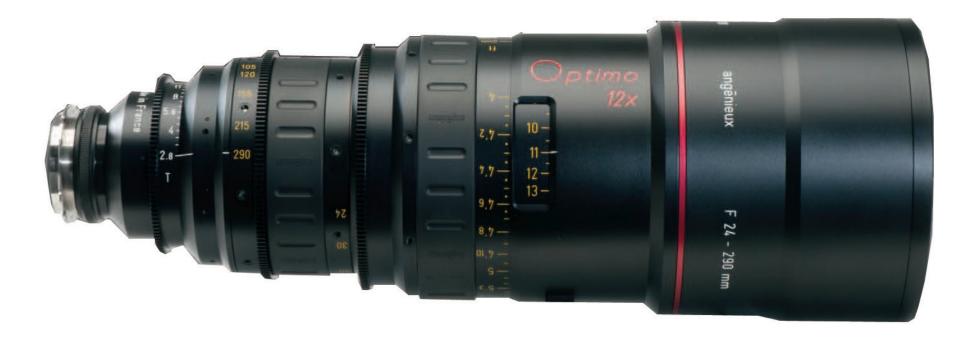

## Optimo 24-290

## Long Lenses

Zoom Ratio: 12X

 Focal Length:
 24 - 290 mm

 Aperture:
 f/2.5 - T2.8

 MOD:
 4 ft - 1.22 m

Internal Focus: Yes

**Image Coverage:** 35 mm academic

30 mm diagonal with extenders, image

coverage becomes \$35+:

31.4 mm diagonal

Weight (approx.): 24.2 lbs - 11 kg

**Length:** 440 mm **Front Diameter:** 162 mm

- Extremely fast aperture of T2.8 with no ramping
- 327° focus rotation with now over 70 precise focus witness marks and minimal breathing
- Superior optical performance across the entire range rivaling prime lenses at equivalent focal lengths
- Available in PL mount. Panavision mount conversion available at partner companies. Canon mount available upon request
- Calibrated focus marks available in feet or meters

## Field of view for 35 mm Academic (22x16 mm)

| rield of view for 35 min Academic (22x16 min) |         |        |
|-----------------------------------------------|---------|--------|
| Focal Length:                                 | 24 mm   | 290 mm |
| Horizontal angular field of view:             | 49.2°   | 4.2°   |
| Object dimensions at MOD (mm):                | 799x571 | 67×49  |